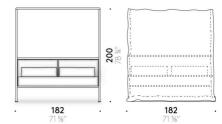

# **DOUBLE CANOPY BED**

# Materials

Frame

matt white powder-coated tubular steel, with adjustable feet.