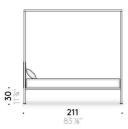

# **DOUBLE CANOPY BED**

# Materials

Frame

matt white powder-coated tubular steel, with adjustable feet.