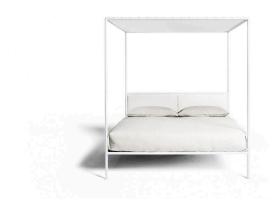

# **DOUBLE CANOPY BED**

# Materials

Frame

matt white powder-coated tubular steel, with adjustable feet.

### Headboard

plywood panels (class E1, CARB P2 / TSCA Title VI certified) padded with polyurethane foam and covered with light polyester velvet. For the FR (Fire Resistant) versions on request, the filling materials comply with the current regulations.

# Canopy

(optional)

white cotton with laced up sides.